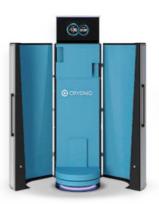

rformance optimization & active prevention in Sports, Fitness, Physiotherapy, Wellness & General Health.





# FEATURES

## OPERATION

Automated Nitrogen Flow 3 - 7 Liters LN2 per session Up to 15 sessions per hour Standby Mode - 120°C to - 170°C

- 180°F to - 300°F

### TECHNOLOGY

22" Operator Screen 15" Multimedia Screen Intuitive User Interface Remote Wi-Fi Control Built-in LED Control



## SESSION

Dry Feeling of Cold (Non-Humid) Balanced Cabin Temperature Added Safety Features - Safety Collar

Fully Body Exposure



- Session Status Screen
- Operator Touch Screen (Left / Right Sided Installation)



### SUPPORT

24/7/365 Technical Support Active assistance Minimized Maintenance **Remote Diagnostics** Stats & Logs

- 30 sec. Start-up Time
- Dual Door System
- Automated Lift System



# HIGHLIGHTS





## **CRYO XC**<sup>™</sup>

### Thermal Contrast Therapy Mode + 50 °C to - 170 °C + 122 °F to - 300 °F



# **TECHNICAL** INFORMATION

## SPECS

- Unit weight: 400 Kg
- Unit dimensions: 2220mm x 1800mm x 900mm
- Lift Mechanism operating weight: up to 150 kg
- Coolant: Liquid Nitrogen
- Working Pressure: 1,5 BAR (22 PSI)

## CONSUMPTION

• Liquid Nitrogen Cooling phase: 6 L

> Procedure: 3 - 7 L (depending on session duration & vessel type)

 Electricity Up to 2,5 kWh AC 220V / 50Hz

Power supply required

### INSTALLATION REQUIREMENTS

- Cryosauna surface requirements: Minimum 6m<sup>2</sup>
- Ventilation: Built-in air extraction system
- Fresh air circulation
- Oxygen sensor installation

## EQUIPMENT

• Pressurized vessel: 180 / 240 L Optimal-High performance

**CRYO