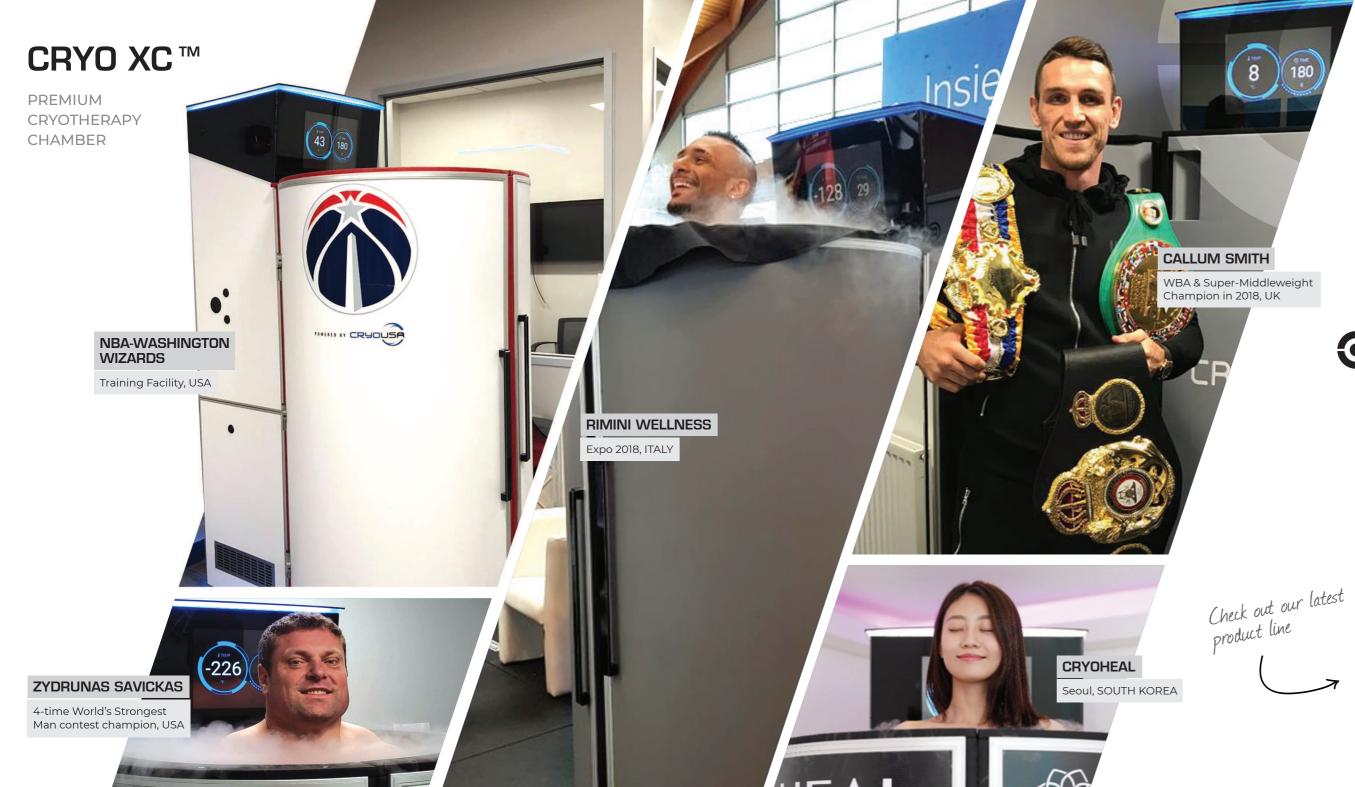

# **THERMAL CONTRAST CRYOTHERAPY**

An easy and effective method for quick recovery, performance optimization & active prevention in Sports, Fitness, Physiotherapy, Wellness & General Health.

## **CRYO XC**<sup>™</sup>