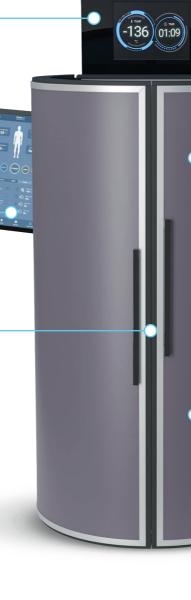

### TECHNOLOGY

22" Operator Screen 15" Multimedia Screen Intuitive User Interface Remote Wi-Fi Control Built-in LED Control

## SESSION

Dry Feeling of Cold (Non-Humid) Balanced Cabin Temperature Added Safety Features - Safety Collar

Fully Body Exposure

- Session Status Screen
- Operator Touch Screen (Left / Right Sided Installation)